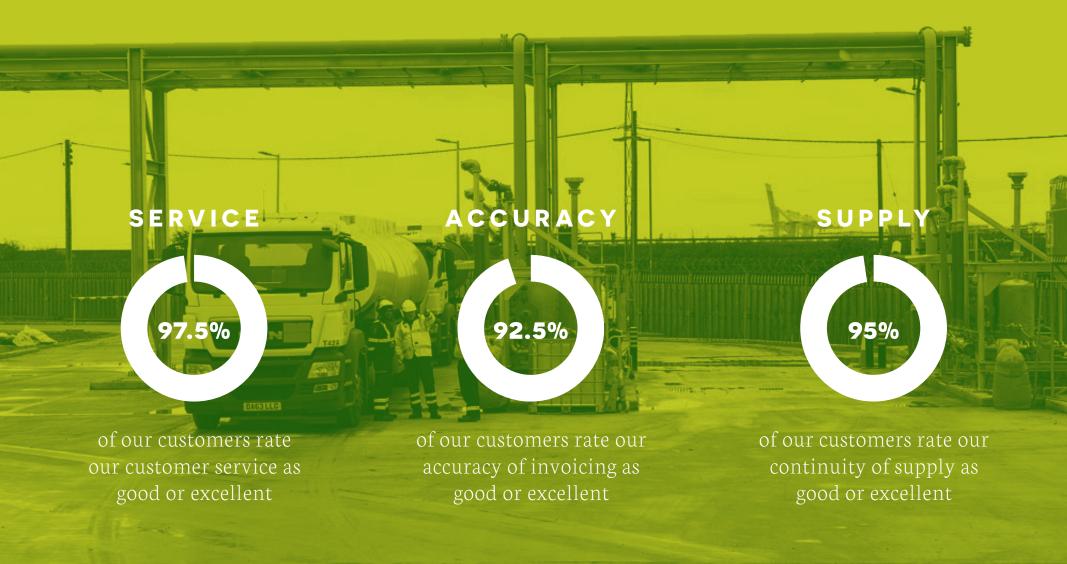

## MABASTATS

MABANAFT CUSTOMER SURVEY 2020

### WHAT IS MOST IMPORTANT TO OUR CUSTOMERS?

| O1 Reliable continuity of supply | 83 <b>%</b> |  |  |
|----------------------------------|-------------|--|--|
| O2 Price                         | 83 <b>%</b> |  |  |
| O3 Accuracy of invoicing         | 75 <b>%</b> |  |  |
| <b>04</b> Customer service       | 58 <b>%</b> |  |  |
| O5 Flexibility on payment terms  | 45 <b>%</b> |  |  |
| O6 Efficiency of loading times   | 45 <b>%</b> |  |  |
| <b>07</b> Advice and expertise   | 25 <b>%</b> |  |  |
| 08 Product range                 | 25 <b>%</b> |  |  |